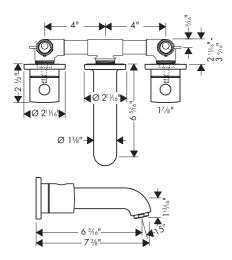

## Starck 10313XX1





Terrano 37313XX1





### Terrano 37315XX1





**Uno** 38043XX1





## Assembly







# **Limited Lifetime Consumer Warranty**

This product has been manufactured and tested to the highest quality standards by Hansgrohe, Inc. ("Hansgrohe"). This warranty is limited to Hansgrohe products which are purchased by a consumer in the United States after March 1, 1996, and installed in either the United States or Canada.

#### WHO IS COVERED BY THE WARRANTY

This warranty extends to the original consumer purchaser only.

#### WHAT IS COVERED BY THE WARRANTY

This warranty covers only your Hansgrohe manufactured product. Hansgrohe warrants this product against defects in material or workmanship as follows: Hansgrohe will repair at no charge for parts only or, at its option, replace any product or part of the product which proves defective because of improper w